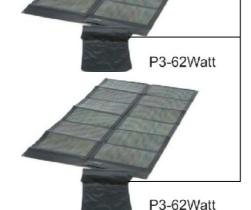

#### Solar Portable Station

Intelligent Battery System'®

30W In 2010-2011

285W Solar Panel

# Simulation tool (Field location & configuration) => simulated autonomy

- ➤ Homer tool V2.68, <u>www.homerenergy.com</u>
- > Weather conditions based on NASA database
  - « Surface Solar Energy Data Set » <a href="http://eosweb.larc.nasa.gov/sse/">http://eosweb.larc.nasa.gov/sse/</a>.
- ➤ Location: for instance Tchad (Moussoro) Location 13°38′N / 16°30′E O
- ➤ Configuration : for instance
  - Average consumption 50W 24h/24h 7days/7days
  - Qty 1, 6Pack + qty 6, Solar Panels 62W