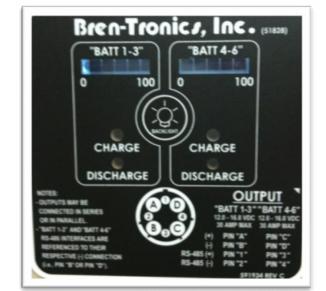

#### Man Machine Interface

- Permanent LCD Absolute State of Charge + Back light
- Power System balance LED indications
  - Charging
  - Discharging
  - Full
  - Default

'Intelligent Battery System'®