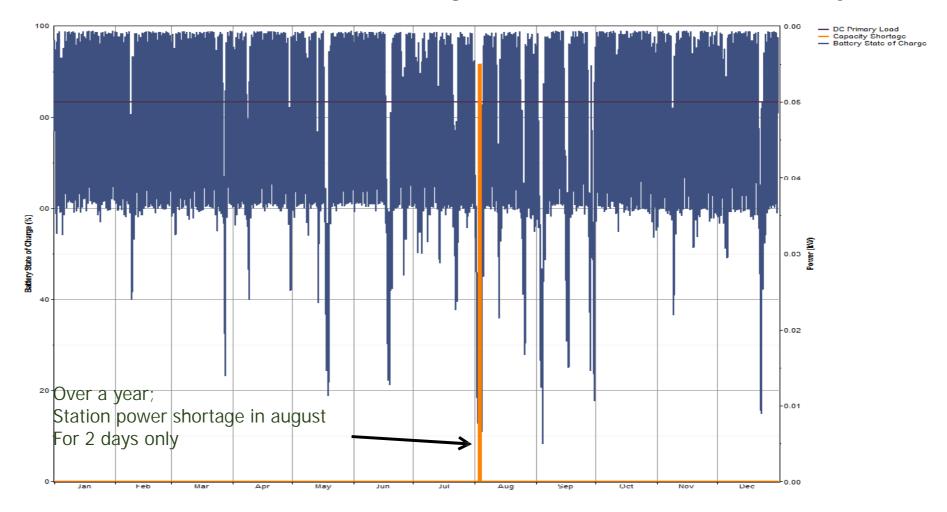

#### Unlimited autonomy – Field Simulation

'Intelligent Battery System'®

# Simulation tool (Field location & configuration) => simulated autonomy

- ➤ Homer tool V2.68, <u>www.homerenergy.com</u>
- > Weather conditions based on NASA database
  - « Surface Solar Energy Data Set » <a href="http://eosweb.larc.nasa.gov/sse/">http://eosweb.larc.nasa.gov/sse/</a>.
- ➤ Location: for instance Tchad (Moussoro) Location 13°38′N / 16°30′E O
- ➤ Configuration : for instance
  - Average consumption 50W 24h/24h 7days/7days
  - Qty 1, 6Pack + qty 6, Solar Panels 62W

## Unlimited autonomy - Field Simulation

'Intelligent Battery System'®

Simulation tool (Field location & configuration) => simulated autonomy