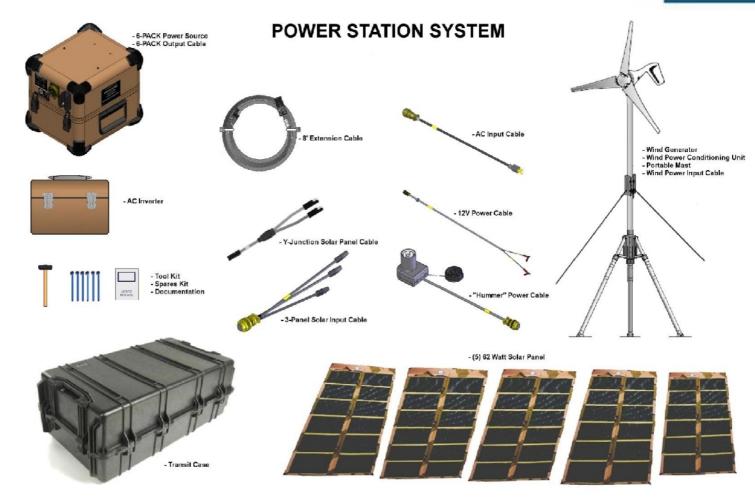

#### Solar Portable Station

Intelligent Battery System'®

30W In 2010-2011

285W Solar Panel

#### Wind turbine Portable Station

'Intelligent Battery System'®

#### 250W Wind turbine

IPPS « 6-pack » BTE-70791A