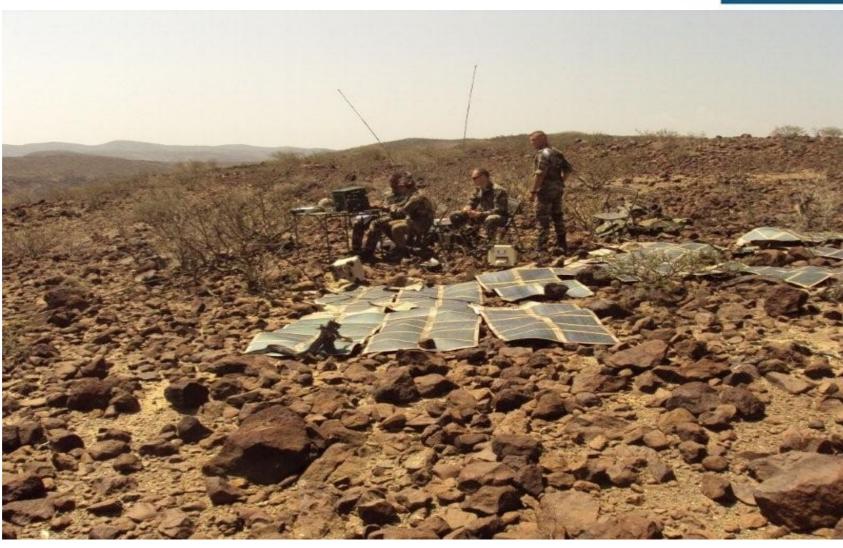

#### Solar Portable Station

Intelligent Battery System'®

30W In 2010-2011

285W Solar Panel

# Simulation tool (Field location & configuration) => simulated autonomy

- ➤ Homer tool V2.68, <u>www.homerenergy.com</u>
- > Weather conditions based on NASA database
  - « Surface Solar Energy Data Set » <a href="http://eosweb.larc.nasa.gov/sse/">http://eosweb.larc.nasa.gov/sse/</a>.
- ➤ Location: for instance Tchad (Moussoro) Location 13°38′N / 16°30′E O
- ➤ Configuration : for instance
  - Average consumption 50W 24h/24h 7days/7days
  - Qty 1, 6Pack + qty 6, Solar Panels 62W