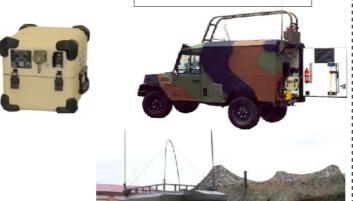

## Vehicle Integration

'Intelligent Battery System'®

- Dedicated power solution for embedded C4I equipment
- Compact and Safe
- Integrated floating and fast charge features
- Avoid vehicle battery deep discharge

# Vehicle Integration