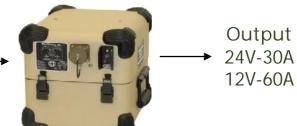

#### 1 200 or 1 500 WH by unit

NATO 8V-32V Output
Rechargeable
Compact, Portable & Smart
17Kg – 28 x 25 x 30 cm
Full MIL-STD 810 & 461
Silent watch, reliable, efficient
Low thermal signature

Use of standard BB2590/U pack For