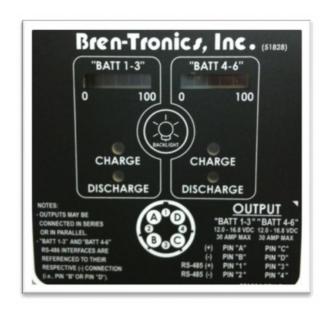

#### Man Machine Interface

- Permanent LCD Absolute State of Charge + Back light
- Power System balance LED indications
  - Charging
  - Discharging
  - Full
  - Default

'Intelligent Battery System'®