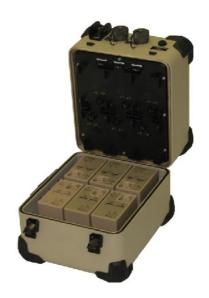

# 6 Pack 1 500Wh – Intelligent Portable Power System

BTE-70791A

'Intelligent Battery System'®

#### 1 200 or 1 500 WH by unit

NATO 8V-32V Output
Rechargeable
Compact, Portable & Smart
17Kg – 28 x 25 x 30 cm
Full MIL-STD 810 & 461
Silent watch, reliable, efficient
Low thermal signature

Use of standard BB2590/U pack For

#### Man Machine Interface

- Permanent LCD Absolute State of Charge + Back light
- Power System balance LED indications
  - Charging
  - Discharging
  - Full
  - Default

'Intelligent Battery System'®