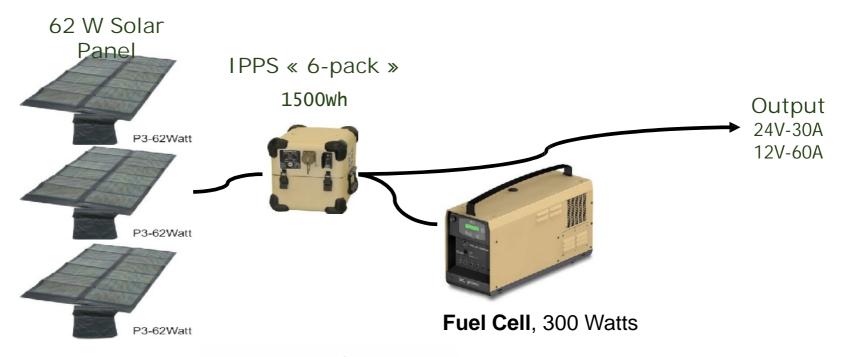

## Unlimited autonomy - Hybrid Power Station

'Intelligent Battery System'®

#### Unlimited autonomy – Hybrid Power Station

'Intelligent Battery System'®

#### Hybrid configuration => Combined Fuel Cell & Solar panels

#### Man Portable Solution

Fuell cell is Silent Watch