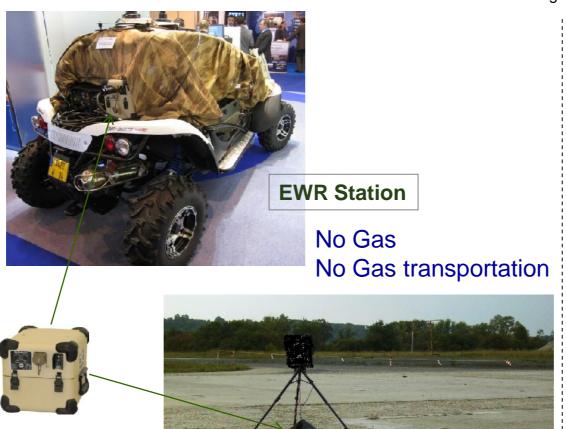

**Camp Power Generator** 

**Electronic Warfare Station** 

## Multi application - Sensors

'Intelligent Battery System'®

longer or unlimited autonomy

**Sensors** 