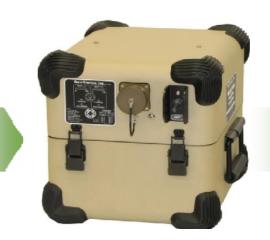

# 6 Pack 1 500Wh – Intelligent Portable Power System

BTE-70791A

'Intelligent Battery System'®

#### 1 200 or 1 500 WH by unit

NATO 8V-32V Output
Rechargeable
Compact, Portable & Smart
17Kg – 28 x 25 x 30 cm
Full MIL-STD 810 & 461
Silent watch, reliable, efficient
Low thermal signature

Use of standard BB2590/U pack For