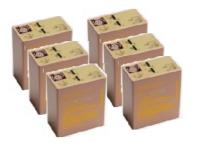

#### 1 200 or 1 500 WH by unit

NATO 8V-32V Output
Rechargeable
Compact, Portable & Smart
17Kg – 28 x 25 x 30 cm
Full MIL-STD 810 & 461
Silent watch, reliable, efficient
Low thermal signature

Use of standard BB2590/U pack For

#### **Use of standard BB2590/U pack**

Allow '6Pack" to benefit the BB-2590/U Enhancement and Roadmap

**2009** 1.200 WH

**2010** 1.500 WH **2011-2012** 1.650 WH

**2014** 2.075 WH ...

'Intelligent Battery System'®