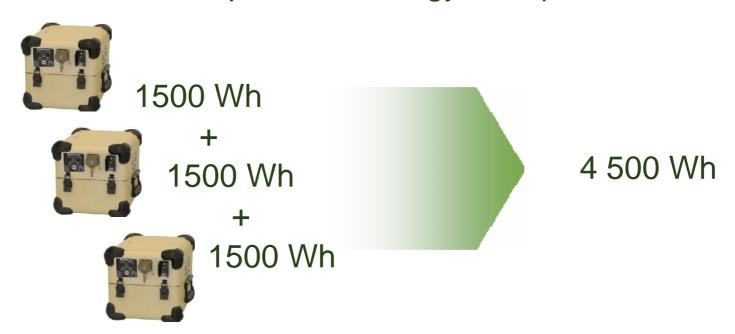

When more power or energy is required...

...connect units in parallel to support longer runtimes.