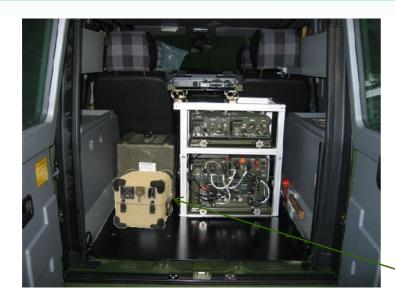

## Vehicle Integration

'Intelligent Battery System'®

- Dedicated power solution for embedded C4I equipment
- Compact and Safe
- Integrated floating and fast charge features
- Avoid vehicle battery deep discharge

# Vehicle Integration