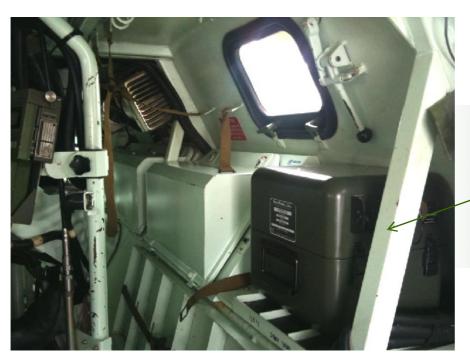

## Vehicle Integration

'Intelligent Battery System'®

- Dedicated power solution for embedded C4I equipment
- Compact and Safe
- Integrated floating and fast charge features
- Avoid vehicle battery deep discharge

# Vehicle Integration