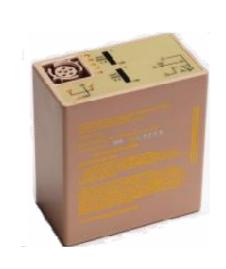

# 6 Pack 1 500Wh – Intelligent Portable Power System

BTE-70791A

'Intelligent Battery System'®

#### 1 200 or 1 500 WH by unit

NATO 8V-32V Output
Rechargeable
Compact, Portable & Smart
17Kg – 28 x 25 x 30 cm
Full MIL-STD 810 & 461
Silent watch, reliable, efficient
Low thermal signature

Use of standard BB2590/U pack For

#### **Use of standard BB2590/U pack**

Allow '6Pack" to benefit the BB-2590/U Enhancement and Roadmap

**2009** 1.200 WH

**2010** 1.500 WH **2011-2012** 1.650 WH

**2014** 2.075 WH ...

'Intelligent Battery System'®