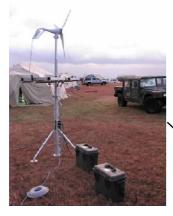

#### Wind turbine Portable Station

'Intelligent Battery System'®

#### 250W Wind turbine

IPPS « 6-pack » BTE-70791A