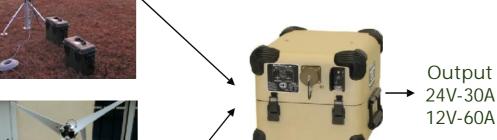

BTE-70791x Roadmap

#### **Use of standard BB2590/U pack**

Allow '6Pack" to benefit the BB-2590/U Enhancement and Roadmap





**2009** 1.200 WH

**2010** 1.500 WH **2011-2012** 1.650 WH

**2014** 2.075 WH ...



'Intelligent Battery System'®



When more power or energy is required...



...connect units in parallel to support longer runtimes.



#### Solar Portable Station



Intelligent Battery System'®













30W In 2010-2011

285W Solar Panel

#### **Applications**

**Charging Station** 

**LOS Station** 

**NBC Sensors** 

**Portable Radar** 

**Border Surveillance** 

**Field Command Post** 

**HF- VHF Radio Station** 

**Camp Power Generator** 

**Electronic Warfare Station** 



#### Wind turbine Portable Station



'Intelligent Battery System'®

#### 250W Wind turbine





IPPS « 6-pack » BTE-70791A

#### **Applications**

**Charging Station** 

**LOS Station** 

**NBC Sensors** 

**Portable Radar** 

**Border Surveillance** 

**Field Command Post** 

**HF- VHF Radio Station** 

**Camp Power Generator** 

**Electronic Warfare Station** 



## Unlimited autonomy - Hybrid Power Station

'Intelligent Battery System'®







#### Unlimited autonomy – Hybrid Power Station



'Intelligent Battery System'®

#### Hybrid configuration => Combined Fuel Cell & Solar panels

#### Man Portable Solution



Fuell cell is Silent Watch



#### Unlimited autonomy – Field Simulation



'Intelligent Battery System'®

# Simulation tool (Field location & configuration) => simulated autonomy

- ➤ Homer tool V2.68, <u>www.homerenergy.com</u>
- > Weather conditions based on NASA d